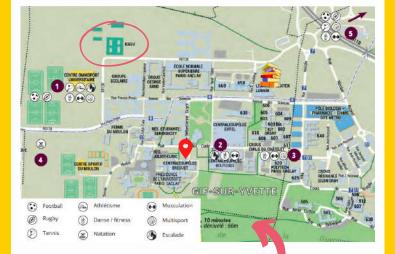

## ON THE PLATEAU

You have access to sports complexes on campus and elsewhere. All these activities can be found at: www.sports.universite-paris-saclay.fr

But also: supermarket, pharmacy, bank, bakery, optician, dentist, parks and gardens, etc.